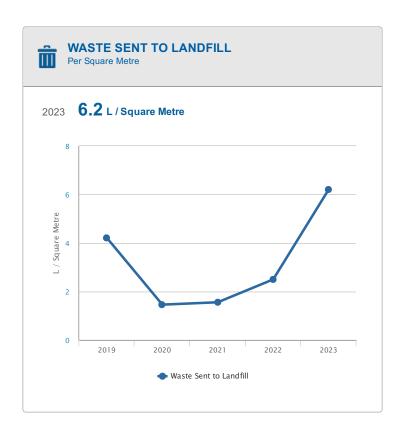

#### **WASTE SENT TO LANDFILL**

- DEVELOP AND IMPLEMENT WASTE MANAGEMENT STRATEGIES.
- 2. DEVELOP AND IMPLEMENT WASTE RECYCLING AND REUSE STRATEGIES.
- 3. INVESTIGATE THE POSSIBILITY OF DISPOSING SOLID WASTE TO A KNOWN AND MANAGED LANDFILL SITE.
- 4. REDUCING WASTE TO LANDFILL FACTSHEET
- 5. IF YOU WOULD LIKE PERSONALISED ADVICE ON WASTE MANAGEMENT STRATEGIES, PLEASE CONTACT EARTHCHECK.