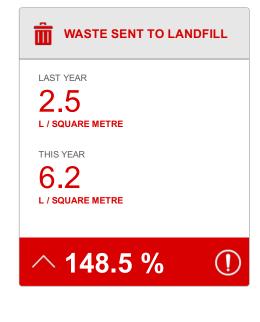

#### **WASTE SENT TO LANDFILL**

- DEVELOP AND IMPLEMENT WASTE MANAGEMENT STRATEGIES.
- 2. DEVELOP AND IMPLEMENT WASTE RECYCLING AND REUSE STRATEGIES.
- 3. INVESTIGATE THE POSSIBILITY OF DISPOSING SOLID WASTE TO A KNOWN AND MANAGED LANDFILL SITE.
- 4. REDUCING WASTE TO LANDFILL FACTSHEET
- 5. IF YOU WOULD LIKE PERSONALISED ADVICE ON WASTE MANAGEMENT STRATEGIES, PLEASE CONTACT EARTHCHECK.