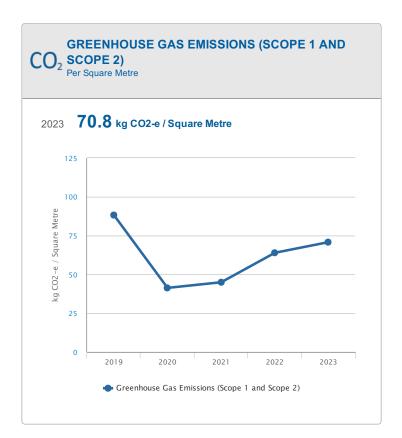

### **KUALA LUMPUR CONVENTION CENTRE**

# **EXECUTIVE SUMMARY**

2023

#### **SUCCESSES**







#### AREAS FOR IMPROVEMENT







### HOW YOU COMPARE TO YOUR COMPETITORS









### YOUR PROGRESS

















# IQ

### **EXPLORE YOUR PERFORMANCE**

More information about your performance including trends and breakdowns can be found in MyEarthCheck.

#### **RECOMMENDED ACTIONS**

### 4

#### **ENERGY CONSUMPTION**

- SWITCH TO EFFICIENT, LOW
  GREENHOUSE GAS EMISSION ENERGY
  SOURCES SUCH AS RENEWABLE GRID
  ELECTRICITY, BIO-DIESEL OR NATURAL
  GAS.
- 2. IMPLEMENT A PROGRAM TO ENSURE ENERGY EFFICENCY AS MUCH AS POSSIBLE.
- 3. MAXIMISE THE USE OF RENEWABLE ENERGY, THROUGH THE FORM OF SOLAR, WIND OR HYDROELECTRICITY, AND/OR THROUGH THE USE OF ETHANOL OR BIO-DIESEL FOR VEHCILES, VESSELS OR MACHINERY.
- 4. INVESTIGATE SUSTAINABLE ENERGY SUPPLY SOLUTIONS, PARTICULARLY WHEN USING TIMBER FOR HEATING, COOKING OR FIREPLACES.
- PURCHASE ADDITIONAL 'GREEN' ELECTRICITY FROM GRID SUPPLIERS, WHERE