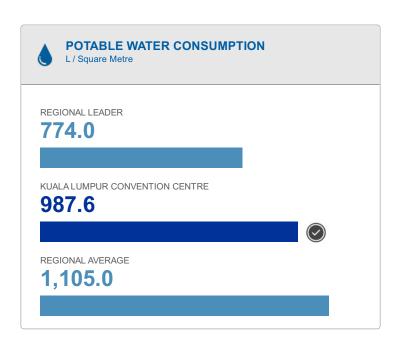

## POTABLE WATER CONSUMPTION

- 1. SWITCH TO A SUSTAINABLE SOURCE OF FRESHWATER.
- 2. IMPLEMENT A PROGRAM TO ENSURE WATER CONSERVATION AS MUCH AS POSSIBLE.
- 3. IMPLEMENT A REGULAR MAINTENANCE SCHEDULE FOR WATER DEVICES, PIPES AND SYSTEMS.
- 4. INSTALL LOW/DUAL FLUSH TOILETS TO REDUCE YOUR WATER CONSUMPTION.
- 5. INSTALL LOW FLOW TAP/FAUCET FITTINGS TO REDUCE YOUR WATER CONSUMPTION.
- 6. LEAKS AND WATER MONITORING FACTSHEET
- 7. REDUCING WATER CONSUMPTION (I) FACTSHEET
- 8. REDUCING WATER CONSUMPTION (II) FACTSHEET
- 9. IF YOU WOULD LIKE PERSONALISED ADVICE ON FRESH WATER MANAGEMENT STRATEGIES, PLEASE CONTACT EARTHCHECK.