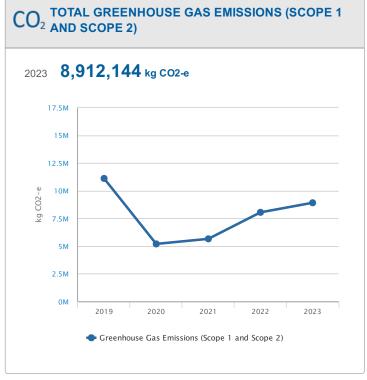

### **KUALA LUMPUR CONVENTION CENTRE**

# **EXECUTIVE SUMMARY**

2023

#### **SUCCESSES**







#### AREAS FOR IMPROVEMENT







### HOW YOU COMPARE TO YOUR COMPETITORS









### YOUR PROGRESS

















# IQ

### **EXPLORE YOUR PERFORMANCE**

More information about your performance including trends and breakdowns can be found in MyEarthCheck.

#### **RECOMMENDED ACTIONS**

### 4

#### **ENERGY CONSUMPTION**

- SWITCH TO EFFICIENT, LOW
  GREENHOUSE GAS EMISSION ENERGY
  SOURCES SUCH AS RENEWABLE GRID
  ELECTRICITY, BIO-DIESEL OR NATURAL
  GAS.
- 2. IMPLEMENT A PROGRAM TO ENSURE ENERGY EFFICENCY AS MUCH AS POSSIBLE.
- 3. MAXIMISE THE USE OF RENEWABLE ENERGY, THROUGH THE FORM OF SOLAR, WIND OR HYDROELECTRICITY, AND/OR THROUGH THE USE OF ETHANOL OR BIO-DIESEL FOR VEHCILES, VESSELS OR MACHINERY.
- 4. INVESTIGATE SUSTAINABLE ENERGY SUPPLY SOLUTIONS, PARTICULARLY WHEN USING TIMBER FOR HEATING, COOKING OR FIREPLACES.
- PURCHASE ADDITIONAL 'GREEN' ELECTRICITY FROM GRID SUPPLIERS, WHERE A