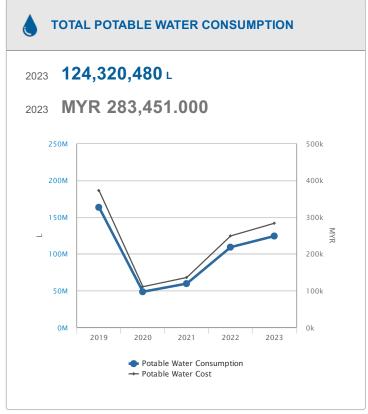

### **KUALA LUMPUR CONVENTION CENTRE**

# **EXECUTIVE SUMMARY**

2023

#### **SUCCESSES**







#### AREAS FOR IMPROVEMENT







### HOW YOU COMPARE TO YOUR COMPETITORS









### YOUR PROGRESS

















# IQ

### **EXPLORE YOUR PERFORMANCE**

More information about your performance including trends and breakdowns can be found in MyEarthCheck.

#### **RECOMMENDED ACTIONS**

### 4

#### **ENERGY CONSUMPTION**

- SWITCH TO EFFICIENT, LOW
  GREENHOUSE GAS EMISSION ENERGY
  SOURCES SUCH AS RENEWABLE GRID
  ELECTRICITY, BIO-DIESEL OR NATURAL
  GAS.
- 2. IMPLEMENT A PROGRAM TO ENSURE ENERGY EFFICENCY AS MUCH AS POSSIBLE.
- 3. MAXIMISE THE USE OF RENEWABLE ENERGY, THROUGH THE FORM OF SOLAR, WIND OR HYDROELECTRICITY, AND/OR THROUGH THE USE OF ETHANOL OR BIO-DIESEL FOR VEHCILES, VESSELS OR MACHINERY.
- 4. INVESTIGATE SUSTAINABLE ENERGY SUPPLY SOLUTIONS, PARTICULARLY WHEN USING TIMBER FOR HEATING, COOKING OR FIREPLACES.
- PURCHASE ADDITIONAL 'GREEN' ELECTRICITY FROM GRID SUPPLIERS, WHERE AVAIL