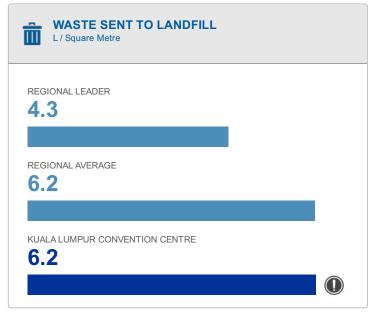

#### **WASTE SENT TO LANDFILL**

- DEVELOP AND IMPLEMENT WASTE MANAGEMENT STRATEGIES.
- 2. DEVELOP AND IMPLEMENT WASTE RECYCLING AND REUSE STRATEGIES.
- 3. INVESTIGATE THE POSSIBILITY OF DISPOSING SOLID WASTE TO A KNOWN AND MANAGED LANDFILL SITE.
- 4. REDUCING WASTE TO LANDFILL FACTSHEET
- 5. IF YOU WOULD LIKE PERSONALISED ADVICE ON WASTE MANAGEMENT STRATEGIES, PLEASE CONTACT EARTHCHECK.