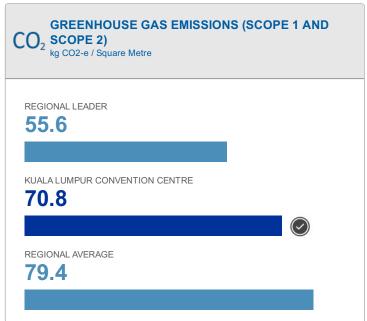

### **KUALA LUMPUR CONVENTION CENTRE**

# **EXECUTIVE SUMMARY**

2023

#### **SUCCESSES**







#### AREAS FOR IMPROVEMENT







### HOW YOU COMPARE TO YOUR COMPETITORS









### YOUR PROGRESS

















# IQ

### **EXPLORE YOUR PERFORMANCE**

More information about your performance including trends and breakdowns can be found in MyEarthCheck.

#### **RECOMMENDED ACTIONS**

### 4

#### **ENERGY CONSUMPTION**

- SWITCH TO EFFICIENT, LOW
  GREENHOUSE GAS EMISSION ENERGY
  SOURCES SUCH AS RENEWABLE GRID
  ELECTRICITY, BIO-DIESEL OR NATURAL
  GAS.
- 2. IMPLEMENT A PROGRAM TO ENSURE ENERGY EFFICENCY AS MUCH AS POSSIBLE.
- 3. MAXIMISE THE USE OF RENEWABLE ENERGY, THROUGH THE FORM OF SOLAR, WIND OR HYDROELECTRICITY, AND/OR THROUGH THE USE OF ETHANOL OR BIO-DIESEL FOR VEHCILES, VESSELS OR MACHINERY.
- 4. INVESTIGATE SUSTAINABLE ENERGY SUPPLY SOLUTIONS, PARTICULARLY WHEN USING TIMBER FOR HEATING, COOKING OR FIREPLACES.
- PURCHASE ADDITIONAL 'GREEN' ELECTRICI