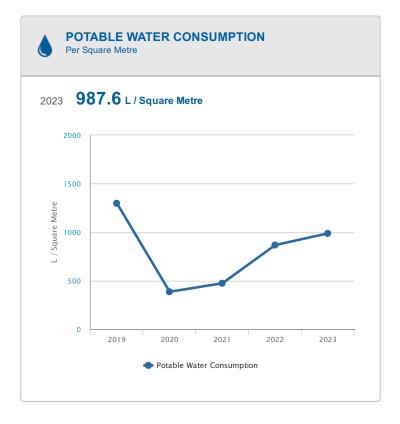

### **KUALA LUMPUR CONVENTION CENTRE**

# **EXECUTIVE SUMMARY**

2023

#### **SUCCESSES**







#### AREAS FOR IMPROVEMENT







### HOW YOU COMPARE TO YOUR COMPETITORS









### YOUR PROGRESS

















# IQ

### **EXPLORE YOUR PERFORMANCE**

More information about your performance including trends and breakdowns can be found in MyEarthCheck.

#### **RECOMMENDED ACTIONS**

### 4

#### **ENERGY CONSUMPTION**

- SWITCH TO EFFICIENT, LOW
  GREENHOUSE GAS EMISSION ENERGY
  SOURCES SUCH AS RENEWABLE GRID
  ELECTRICITY, BIO-DIESEL OR NATURAL
  GAS.
- 2. IMPLEMENT A PROGRAM TO ENSURE ENERGY EFFICENCY AS MUCH AS POSSIBLE.
- 3. MAXIMISE THE USE OF RENEWABLE ENERGY, THROUGH THE FORM OF SOLAR, WIND OR HYDROELECTRICITY, AND/OR THROUGH THE USE OF ETHANOL OR BIO-DIESEL FOR VEHCILES, VESSELS OR MACHINERY.
- 4. INVESTIGATE SUSTAINABLE ENERGY SUPPLY SOLUTIONS, PARTICULARLY WHEN USING TIMBER FOR HEATING, COOKING OR FIREPLACES.
- PURCHASE ADDITIONAL 'GREEN' ELECTRICITY FROM GRID SUPPLIERS, WHERE AVA