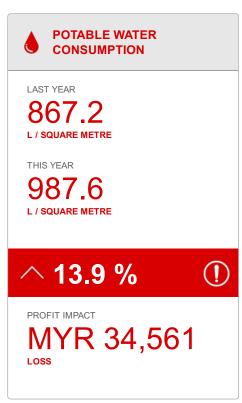

## POTABLE WATER CONSUMPTION

- 1. SWITCH TO A SUSTAINABLE SOURCE OF FRESHWATER.
- 2. IMPLEMENT A PROGRAM TO ENSURE WATER CONSERVATION AS MUCH AS POSSIBLE.
- 3. IMPLEMENT A REGULAR MAINTENANCE SCHEDULE FOR WATER DEVICES, PIPES AND SYSTEMS.
- 4. INSTALL LOW/DUAL FLUSH TOILETS TO REDUCE YOUR WATER CONSUMPTION.
- 5. INSTALL LOW FLOW TAP/FAUCET FITTINGS TO REDUCE YOUR WATER CONSUMPTION.
- 6. LEAKS AND WATER MONITORING FACTSHEET
- 7. REDUCING WATER CONSUMPTION (I) FACTSHEET
- 8. REDUCING WATER CONSUMPTION (II) FACTSHEET
- 9. IF YOU WOULD LIKE PERSONALISED ADVICE ON FRESH WATER MANAGEMENT STRATEGIES, PLEASE CONTACT EARTHCHECK.