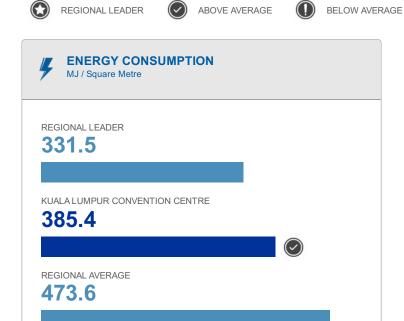

#### **ENERGY CONSUMPTION**

- SWITCH TO EFFICIENT, LOW
  GREENHOUSE GAS EMISSION ENERGY
  SOURCES SUCH AS RENEWABLE GRID
  ELECTRICITY, BIO-DIESEL OR NATURAL
  GAS.
- 2. IMPLEMENT A PROGRAM TO ENSURE ENERGY EFFICENCY AS MUCH AS POSSIBLE.
- 3. MAXIMISE THE USE OF RENEWABLE ENERGY, THROUGH THE FORM OF SOLAR, WIND OR HYDROELECTRICITY, AND/OR THROUGH THE USE OF ETHANOL OR BIO-DIESEL FOR VEHCILES, VESSELS OR MACHINERY.
- 4. INVESTIGATE SUSTAINABLE ENERGY SUPPLY SOLUTIONS, PARTICULARLY WHEN USING TIMBER FOR HEATING, COOKING OR FIREPLACES.
- PURCHASE ADDITIONAL 'GREEN' ELECTRICITY FROM GRID SUPPLIERS, WHERE AVAILABLE.
- 6. EFFICIENT AC FACTSHEET
- 7. EFFICIENT LIGHTING FACTSHEET
- 8. EFFICIENT PUBLIC AREA LIGHTING FACTSHEET
- 9. EFFICIENT WATER HEATING FACTSHEET

10.

**ENERGY & EMISSIONS FACTSHEET** 

11.

RETROFITTING HVAC FACTSHEET

12.

IF YOU WOULD LIKE PERSONALISED ADVICE ON ENERGY MANAGEMENT STRATEGIES, PLEASE CONTACT EARTHCHECK.