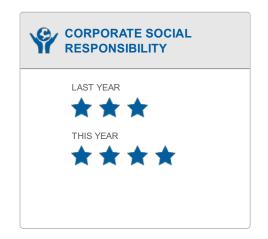

### **KUALA LUMPUR CONVENTION CENTRE**

# **EXECUTIVE SUMMARY**

2023

#### **SUCCESSES**







#### AREAS FOR IMPROVEMENT







### HOW YOU COMPARE TO YOUR COMPETITORS









### YOUR PROGRESS

















# IQ

### **EXPLORE YOUR PERFORMANCE**

More information about your performance including trends and breakdowns can be found in MyEarthCheck.

#### **RECOMMENDED ACTIONS**

### 4

#### **ENERGY CONSUMPTION**

- SWITCH TO EFFICIENT, LOW
  GREENHOUSE GAS EMISSION ENERGY
  SOURCES SUCH AS RENEWABLE GRID
  ELECTRICITY, BIO-DIESEL OR NATURAL
  GAS.
- 2. IMPLEMENT A PROGRAM TO ENSURE ENERGY EFFICENCY AS MUCH AS POSSIBLE.
- 3. MAXIMISE THE USE OF RENEWABLE ENERGY, THROUGH THE FORM OF SOLAR, WIND OR HYDROELECTRICITY, AND/OR THROUGH THE USE OF ETHANOL OR BIO-DIESEL FOR VEHCILES, VESSELS OR MACHINERY.
- 4. INVESTIGATE SUSTAINABLE ENERGY SUPPLY SOLUTIONS, PARTICULARLY WHEN USING