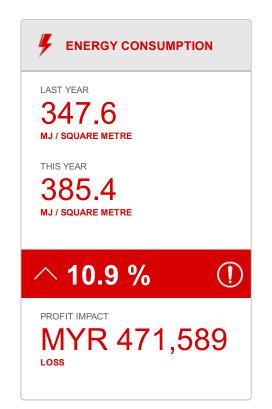

#### AREAS FOR IMPROVEMENT

#### **ENERGY CONSUMPTION**

- SWITCH TO EFFICIENT, LOW
  GREENHOUSE GAS EMISSION ENERGY
  SOURCES SUCH AS RENEWABLE GRID
  ELECTRICITY, BIO-DIESEL OR NATURAL
  GAS.
- 2. IMPLEMENT A PROGRAM TO ENSURE ENERGY EFFICENCY AS MUCH AS POSSIBLE.
- 3. MAXIMISE THE USE OF RENEWABLE ENERGY, THROUGH THE FORM OF SOLAR, WIND OR HYDROELECTRICITY, AND/OR THROUGH THE USE OF ETHANOL OR BIO-DIESEL FOR VEHCILES, VESSELS OR MACHINERY.
- 4. INVESTIGATE SUSTAINABLE ENERGY SUPPLY SOLUTIONS, PARTICULARLY WHEN USING TIMBER FOR HEATING, COOKING OR FIREPLACES.
- PURCHASE ADDITIONAL 'GREEN' ELECTRICITY FROM GRID SUPPLIERS, WHERE AVAILABLE.
- 6. EFFICIENT AC FACTSHEET
- 7. EFFICIENT LIGHTING FACTSHEET
- 8. EFFICIENT PUBLIC AREA LIGHTING FACTSHEET
- 9. EFFICIENT WATER HEATING FACTSHEET

10.

**ENERGY & EMISSIONS FACTSHEET** 

11.

RETROFITTING HVAC FACTSHEET

12.

IF YOU WOULD LIKE PERSONALISED ADVICE ON ENERGY MANAGEMENT STRATEGIES, PLEASE CONTACT EARTHCHECK.