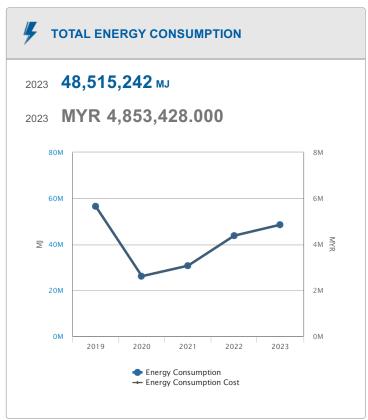

#### **ENERGY CONSUMPTION**

- SWITCH TO EFFICIENT, LOW
  GREENHOUSE GAS EMISSION ENERGY
  SOURCES SUCH AS RENEWABLE GRID
  ELECTRICITY, BIO-DIESEL OR NATURAL
  GAS.
- 2. IMPLEMENT A PROGRAM TO ENSURE ENERGY EFFICENCY AS MUCH AS POSSIBLE.
- 3. MAXIMISE THE USE OF RENEWABLE ENERGY, THROUGH THE FORM OF SOLAR, WIND OR HYDROELECTRICITY, AND/OR THROUGH THE USE OF ETHANOL OR BIO-DIESEL FOR VEHCILES, VESSELS OR MACHINERY.
- 4. INVESTIGATE SUSTAINABLE ENERGY SUPPLY SOLUTIONS, PARTICULARLY WHEN USING TIMBER FOR HEATING, COOKING OR FIREPLACES.
- PURCHASE ADDITIONAL 'GREEN' ELECTRICITY FROM GRID SUPPLIERS, WHERE AVAILABLE.
- 6. EFFICIENT AC FACTSHEET
- 7. EFFICIENT LIGHTING FACTSHEET
- 8. EFFICIENT PUBLIC AREA LIGHTING FACTSHEET
- 9. EFFICIENT WATER HEATING FACTSHEET

10.

**ENERGY & EMISSIONS FACTSHEET** 

11.

RETROFITTING HVAC FACTSHEET

12.

IF YOU WOULD LIKE PERSONALISED ADVICE ON ENERGY MANAGEMENT STRATEGIES, PLEASE CONTACT EARTHCHECK.