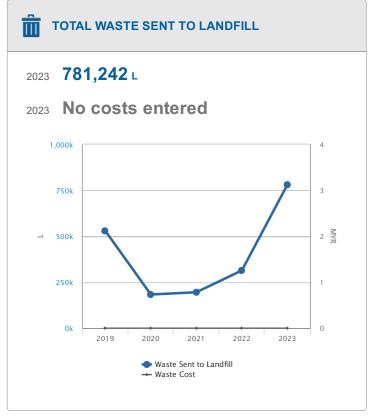

#### **WASTE SENT TO LANDFILL**

- DEVELOP AND IMPLEMENT WASTE MANAGEMENT STRATEGIES.
- 2. DEVELOP AND IMPLEMENT WASTE RECYCLING AND REUSE STRATEGIES.
- 3. INVESTIGATE THE POSSIBILITY OF DISPOSING SOLID WASTE TO A KNOWN AND MANAGED LANDFILL SITE.
- 4. REDUCING WASTE TO LANDFILL FACTSHEET
- 5. IF YOU WOULD LIKE PERSONALISED ADVICE ON WASTE MANAGEMENT STRATEGIES, PLEASE CONTACT EARTHCHECK.