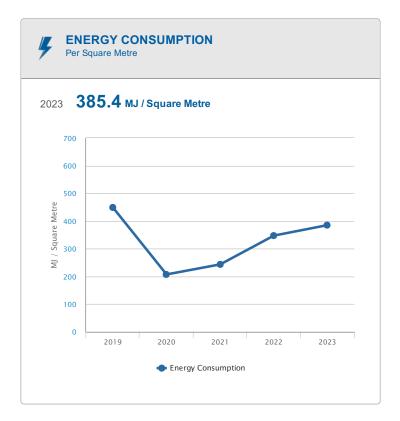

#### **ENERGY CONSUMPTION**

- SWITCH TO EFFICIENT, LOW
  GREENHOUSE GAS EMISSION ENERGY
  SOURCES SUCH AS RENEWABLE GRID
  ELECTRICITY, BIO-DIESEL OR NATURAL
  GAS.
- 2. IMPLEMENT A PROGRAM TO ENSURE ENERGY EFFICENCY AS MUCH AS POSSIBLE.
- 3. MAXIMISE THE USE OF RENEWABLE ENERGY, THROUGH THE FORM OF SOLAR, WIND OR HYDROELECTRICITY, AND/OR THROUGH THE USE OF ETHANOL OR BIO-DIESEL FOR VEHCILES, VESSELS OR MACHINERY.
- 4. INVESTIGATE SUSTAINABLE ENERGY SUPPLY SOLUTIONS, PARTICULARLY WHEN USING TIMBER FOR HEATING, COOKING OR FIREPLACES.
- PURCHASE ADDITIONAL 'GREEN' ELECTRICITY FROM GRID SUPPLIERS, WHERE AVAILABLE.
- 6. EFFICIENT AC FACTSHEET
- 7. EFFICIENT LIGHTING FACTSHEET
- 8. EFFICIENT PUBLIC AREA LIGHTING FACTSHEET
- 9. EFFICIENT WATER HEATING FACTSHEET

10.

**ENERGY & EMISSIONS FACTSHEET** 

11.

RETROFITTING HVAC FACTSHEET

12.

IF YOU WOULD LIKE PERSONALISED ADVICE ON ENERGY MANAGEMENT STRATEGIES, PLEASE CONTACT EARTHCHECK.